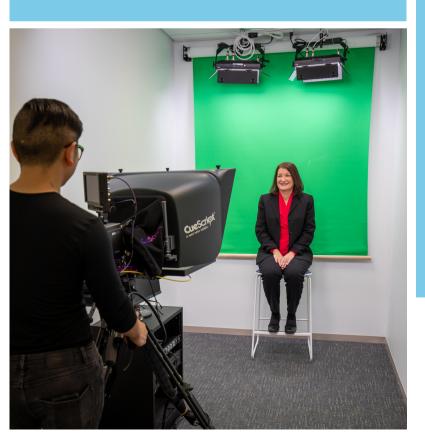

#### Ideal for Live Broadcasting on The Switch

- Green Screen background with ChromaKey Capability
- Sony HXCP70H HD Broadcast Camera with Fujinon ZA17x7.6BRD Lens
- Wired Microphone and IFB
- Cuescript 17" High Brightness Teleprompter