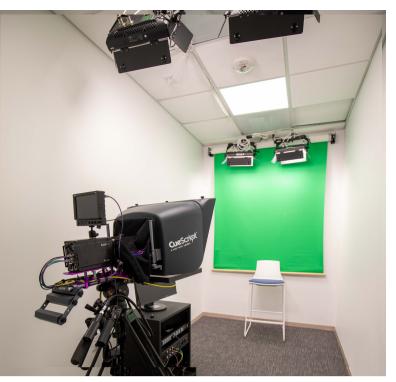

#### Ideal for Live Broadcasting on The Switch

- Green Screen background with ChromaKey Capability
- Sony HXCP70H HD Broadcast Camera with Fujinon ZA17x7.6BRD Lens
- Wired Microphone and IFB
- Cuescript 17" High Brightness Teleprompter