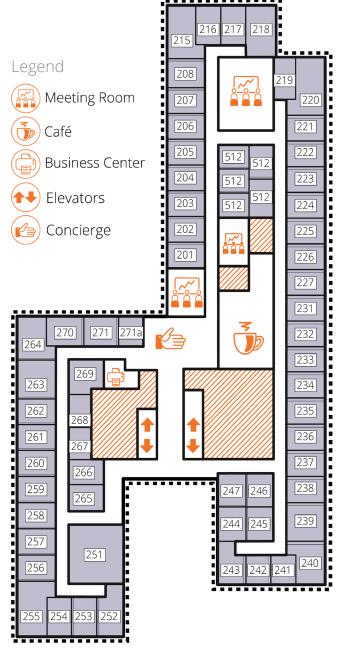

# Amenities

- Convenient in-building parking
- Concierge
- Access to River Road, I-495 and I-270
  2 blocks from Bethesda Metro Station
- Walk to dining and shopping
- On-site deli

Member Rate \$50/hr | \$300/day Non-Member Rate \$70/hr | \$420/day