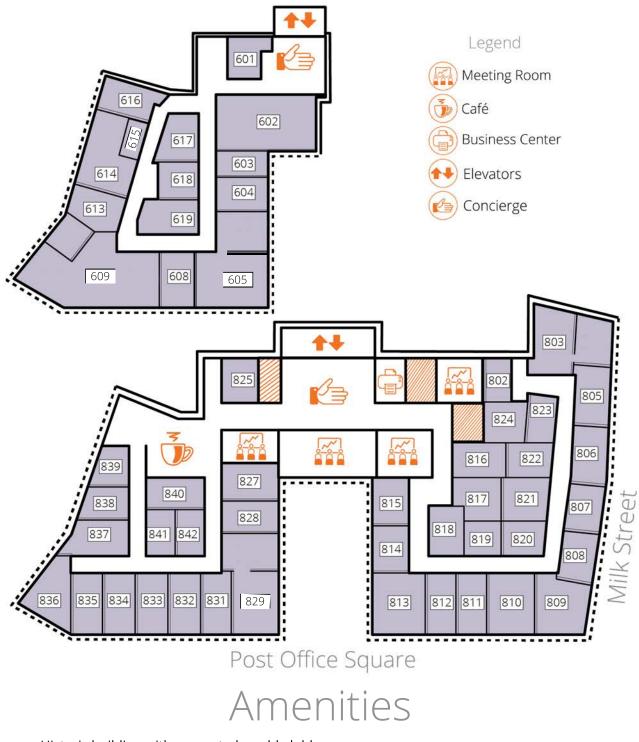

## Meeting Rooms at Financial District

10 Post Office Square Suite 800 South Boston, MA 02109