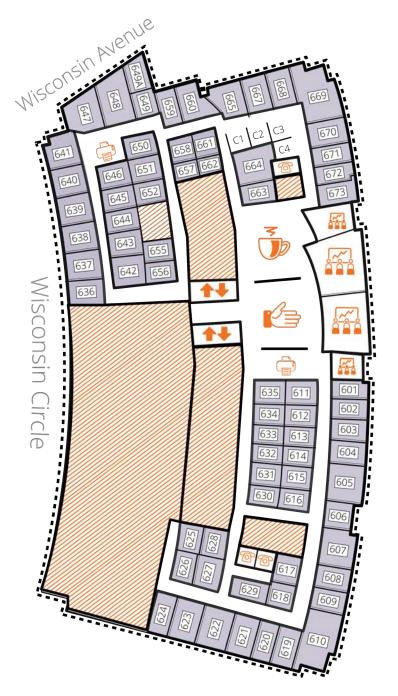

## Friendship Heights

5425 Wisconsin Avenue | Suite 600 Chevy Chase, MD 20815

Legend

## **Amenities**

- 24/7 manned building security
- Concierge service
- On-site fitness center
- Near Friendship Heights Metro
  - Convenient open and garage parking
  - Walk to Mazza Gallerie