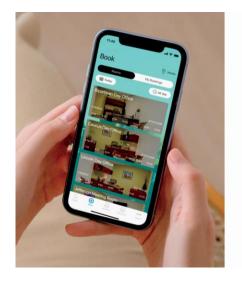

## FLEXIBILITY AT YOUR FINGERTIPS WORKREADY+

The WorkReady+ App Gives You Discounts on Meeting Rooms Across Our Nationwide Network Of Locations.

How to become a member and save? Simply click here to easily sign-up online