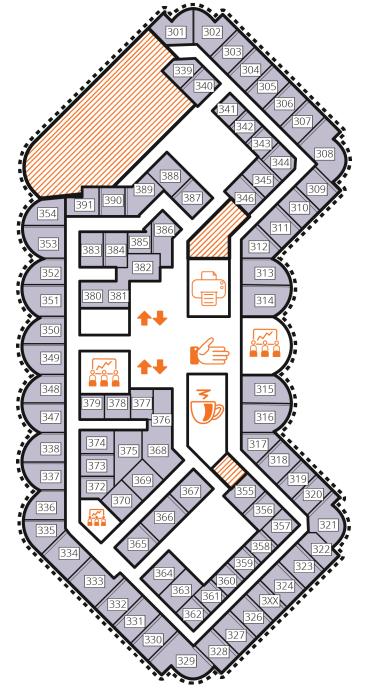

Legend

Café

Meeting Room

**Business Center** 

Elevators

Concierge

## Laguna Niguel

28202 Cabot Road | Suite 300 Laguna Niguel, CA 92677