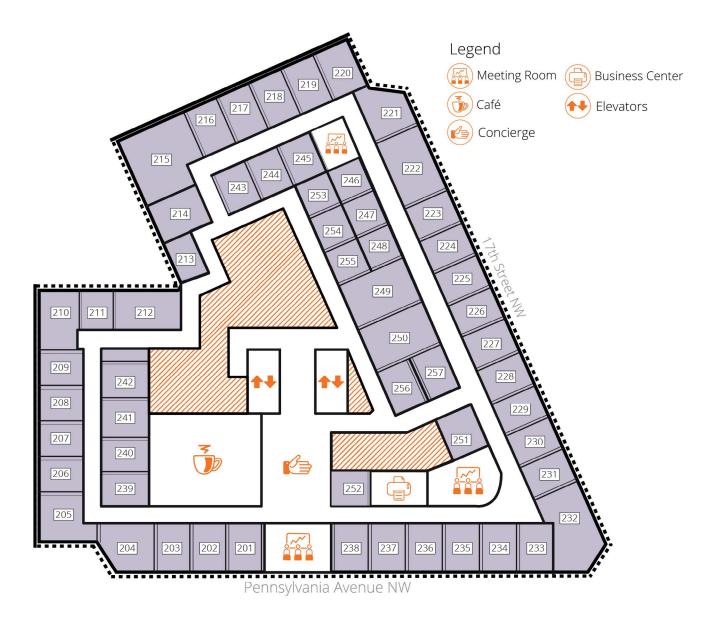

1701 Pennsylvania Avenue NW | Suite 200 Washington, D.C. 20006



# Amenities

- 24/7 concierge and security
- Across the street from The White House
- On-site fitness center
- Convenient on-site parking
- HUBZone location

LEED-certified building

202.580.6500 | PennAve@carrworkplaces.com

## **CARR** Meeting Rooms at White House

1701 Pennsylvania Avenue NW Suite 200 Washington, D.C. 20006



Member Rate \$50/hr | \$300/day Non-member Rate \$70/hr | \$420/day

Wi-Fi, television, privacy blinds, conference phone, & whiteboard

#### **OLD EXECUTIVE - 8 Guests**



**Member Rate \$70/hr | \$420/day** Non-Member Rate \$90/hr | \$540/day

Wi-Fi, television, privacy blinds, conference phone,& whiteboard



Member Rate \$90/hr | \$540/day Non-Member Rate \$110/hr | \$660/day

Wi-Fi, television, priviacy blinds, conference phone, & whiteboard

### **DAY OFFI