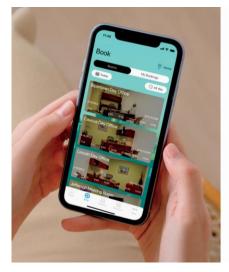

## FLEXIBILITY AT YOUR FINGERTIPS WORKREADY+

The WorkReady+ App Gives You Discounts on Meeting Rooms Across Our Nationwide Network Of Locations.

How to become a member and save? Simply click here to easily sign-up online