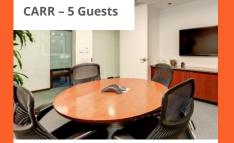

## **CARR** Meeting Rooms at White House

1701 Pennsylvania Avenue NW Suite 200 Washington, D.C. 20006

Member Rate \$50/hr | \$300/day Non-member Rate \$70/hr | \$420/day

Wi-Fi, television, privacy blinds, conference phone, & whiteboard