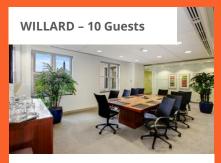

### CARR Meeting Rooms at The Willard Washington, D.C. 20004

Member Rate \$60/hr | \$360/day Non-member Rate \$80/hr | \$480/day

Wi-Fi, television, conference phone, & whiteboard on request

Member Rate \$80/hr | \$480/day Non-Member Rate \$100/hr | \$600/day