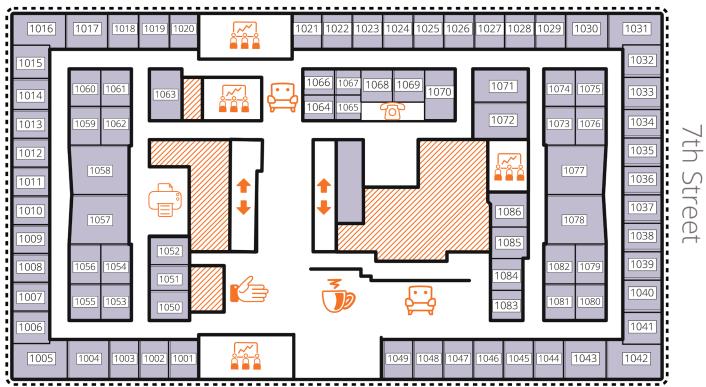

# Amenities

- On-site fitness center
- Outdoor courtyard lounge
- On-site hotel

- On-site dining, shopping and movie theater
- In-building Parking
- Above Plaza Level Metro Stop