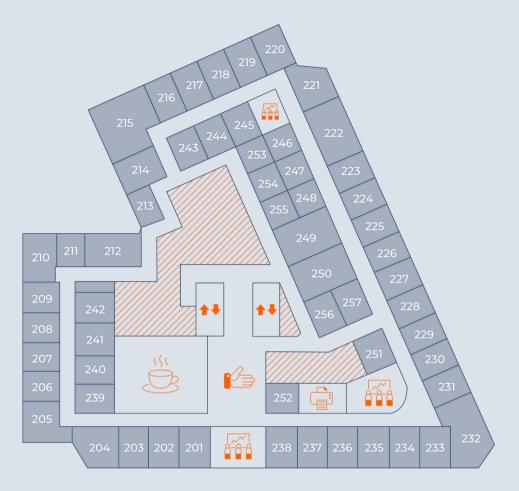

#### Work at the Heart of Power and Prestige

Carr Workplaces White House places you steps from the "most famous address in the world," providing unmatched access to DC's key decision-makers and global influencers. Surrounded by landmarks like the World Bank and IMF, you'll be at the heart of international business and diplomacy. Whether hosting a high-profile event, leading a virtual meeting, or closing deals in your private office, our space elevates your work. Commuting is effortless, with major thoroughfares like the GW Parkway, I-395, and K Street nearby, plus Farragut North and West Metro stations a short walk away. More than an office—this is your gateway to success.