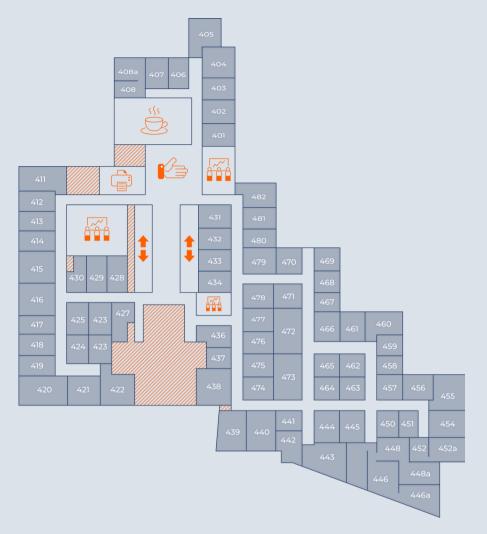

## **A Prestigious Address, Elevated**

Welcome to Carr Workplaces at The Willard Offices, where your business enjoys a front-row seat to history and influence. Located alongside the iconic Willard InterContinental Hotel—birthplace of the term "lobbyist"—and The Occidental, a favorite for power lunches and deal-making, this workspace places you at the heart of Washington's legacy. With us handling the details, you can focus on making your next big move in one of D.C.'s most prestigious locations.

## **CLIENT REVIEW**

We have been a client at Carr Workplaces for well over 10 years utilizing in house and virtual office options. The office and the staff continue to meet our expectations; they are helpful, friendly, and always get the job done. The additional offering of support — scheduling; securing office space or conference rooms; ordering beverages and food for client meetings; as well as the IT capabilities are also extremely helpful. We haven't looked anywhere else.