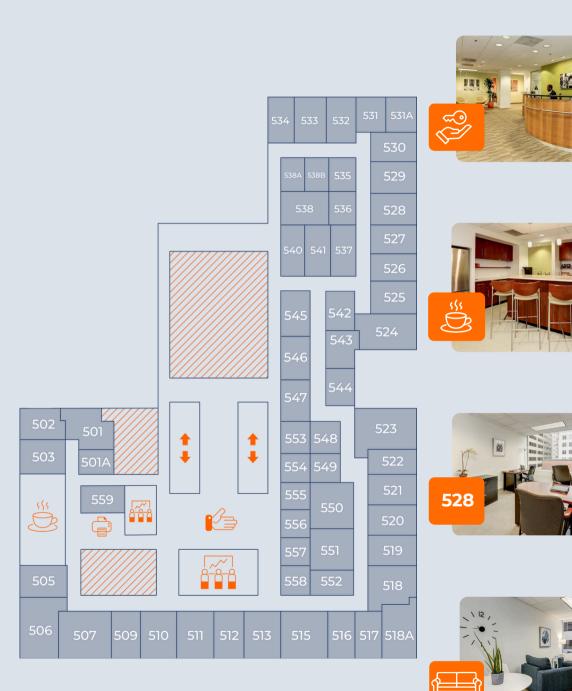

#### Day Office - 1-2 Guests

Member Rate: \$20/hr - \$120/day Non-Member Rate: \$40/hr - \$240/day Features: Wi-Fi, telephone