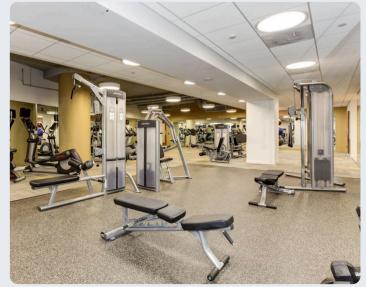

#### **Work Where DC Happens**

At Carr Workplaces City Center, you're not just near the action—you're at the epicenter of it all. Located just steps from DC's "modern-day Rockefeller Center," this prime spot offers unbeatable access to power lunches, boutique shopping, and client-closing happy hours. With two Metro stations nearby, getting here—or heading home—is effortless. Elevate your workday in a space as dynamic and sophisticated as you are.