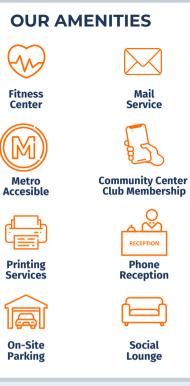

#### Flexibility at Your Fingertips: The Community Center Club

The Community Center Club gives you discounts on meeting rooms across our nationwide network of locations. Want to become a member and save? Head to <u>carrworkplaces.com/community-center-club</u> to easily sign up online.