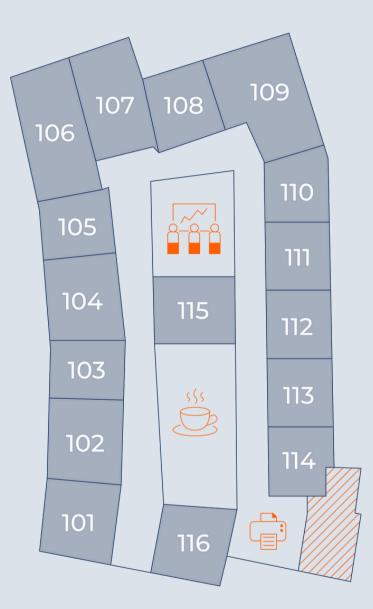

# **MEETING ROOMS AT DUKE STREET**

Patent - 6 Guests

Member Rate: \$50/hr - \$300/day Non-Member Rate: \$70/hr - \$420/day Features: Wi-Fi, television, conference phone, whiteboard

Day Office - 1-2 Guests

**Member Rate:** \$20/hr - \$120/day

Non-Member Rate: \$40/hr - \$240/day

Features: Wi-Fi, telephone