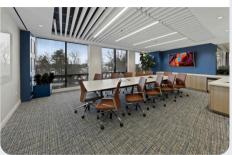

# MEETING ROOMS AT FRIENDSHIP HEIGHTS

Ellis - 20 Guests Member Rate: \$80/hr - \$480/day Non-Member Rate: \$100/hr - \$600/day Features: Wi-Fi, television, conference phone, whiteboard

# Stewart - 12 Guests Member Rate: \$70/hr - \$420/day

Non-Member Rate: \$90/hr - \$540/day Features: Wi-Fi, television, conference phone, whiteboard

Montgomery - 8 Guests Member Rate: \$50/hr - \$300/day Non-Member Rate: \$70/hr - \$420/day Features: Wi-Fi, television, conference phone, whiteboard