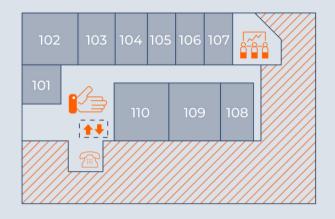

## **MEETING ROOMS AT GEORGETOWN**

#### Day Office - 1-2 Guests

Member Rate: \$20/hr - \$120/day Non-Member Rate: \$40/hr - \$240/day Features: Wi-Fi, telephone

#### Foundry - 5 Guests

Member Rate: \$50/hr - \$300/day Non-Member Rate: \$70/hr - \$420/day Features: Wi-Fi, whiteboard, projector

#### Douglas - 18 Guests

Member Rate: \$90/hr - \$540/day Non-Member Rate: \$110/hr - \$660/day Features: Wi-Fi, Television equipped with Screen Beam, privacy blinds, whiteboard