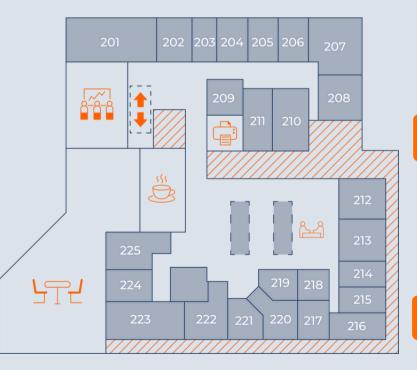

## **MEETING ROOMS AT GEORGETOWN**

#### Day Office - 1-2 Guests

Member Rate: \$20/hr - \$120/day Non-Member Rate: \$40/hr - \$240/day Features: Wi-Fi, telephone

#### Foundry - 5 Guests

Member Rate: \$50/hr - \$300/day Non-Member Rate: \$70/hr - \$420/day Features: Wi-Fi, whiteboard, projector

#### Douglas - 18 Guests

Member Rate: \$90/hr - \$540/day Non-Member Rate: \$110/hr - \$660/day Features: Wi-Fi, Television equipped with Screen Beam, privacy blinds, whiteboard