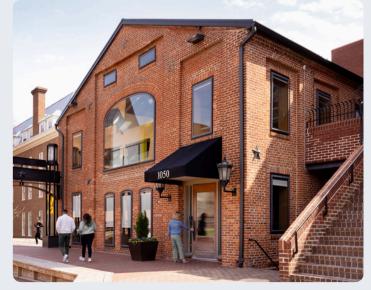

## **LOCATION DETAILS**

**Carr Workplaces Georgetown** 1050 30th Street NW Washington, D.C. 20007 georgetown@carrworkplaces.com (202) 465-8100

### A Workspace That Blends Charm and Sophistication

Nestled in The Foundry, a premier Class A office building, Carr Workplaces Georgetown offers a unique blend of tranguility and accessibility. With a private entrance and a prime location along the historic C&O Canal, this workspace provides a guieter, more refined option for your business operations—just minutes from downtown DC. Featuring skylights, exposed brick, and modern design, our space is both inviting and impressive, making it ideal for hosting clients or simply getting things done. While you'll enjoy the peace of a charming neighborhood. you're also steps from Georgetown's vibrant scene, including top-tier dining, boutique shopping, lively nightlife, and the scenic waterfront park. It's where business meets charm-where work feels effortless.